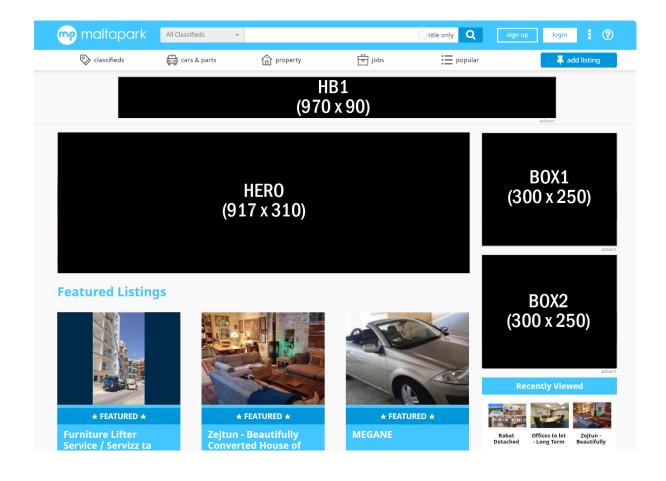

#### RATES ARE PER WEEK FOR 20% OCCUPANCY

|      | HOMEPAGE | ITEM<br>LISTINGS | ITEM<br>DETAILS | FORMAT    | MOBILE     |
|------|----------|------------------|-----------------|-----------|------------|
| HB1  | € 60     | € 95             | € 60            | 970 x 90  | Responsive |
| HB2  |          | € 125            | € 60            | 728 x 90  | Responsive |
| HB3  |          | € 60             |                 | 728 x 90  | Responsive |
| BOX1 | € 95     | € 125            | € 60            | 300 x 250 | Yes        |
| BOX2 | € 60     | € 60             | € 60            | 300 x 250 | Yes        |
| HERO | € 300    |                  |                 | 917 x 310 | Responsive |

## **HOME PAGE**