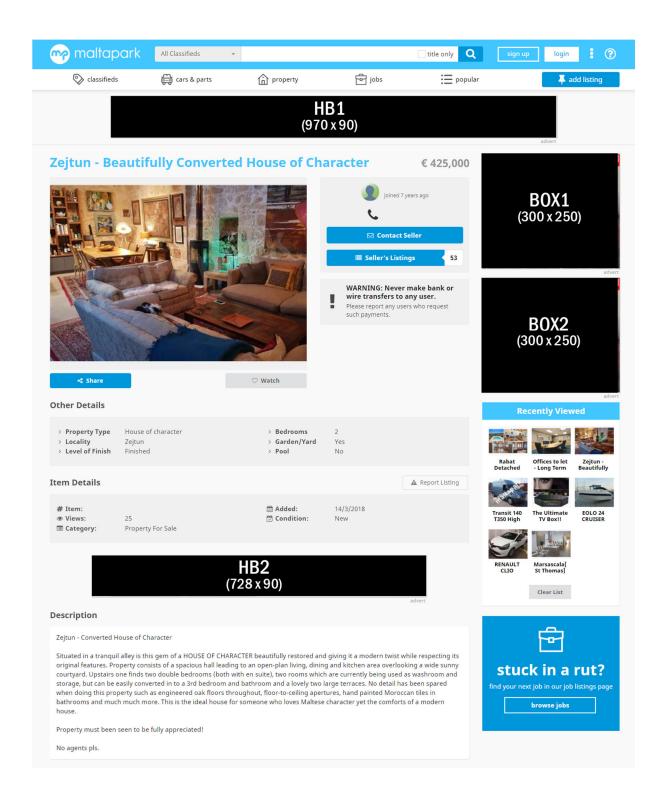

#### RATES ARE PER WEEK FOR 20% OCCUPANCY

|      | HOMEPAGE | ITEM<br>LISTINGS | ITEM<br>DETAILS | FORMAT    | MOBILE     |
|------|----------|------------------|-----------------|-----------|------------|
| HB1  | € 60     | € 95             | € 60            | 970 x 90  | Responsive |
| HB2  |          | € 125            | € 60            | 728 x 90  | Responsive |
| HB3  |          | € 60             |                 | 728 x 90  | Responsive |
| BOX1 | € 95     | € 125            | € 60            | 300 x 250 | Yes        |
| BOX2 | € 60     | € 60             | € 60            | 300 x 250 | Yes        |
| HERO | € 300    |                  |                 | 917 x 310 | Responsive |

## **ITEM DETAILS PAGE**