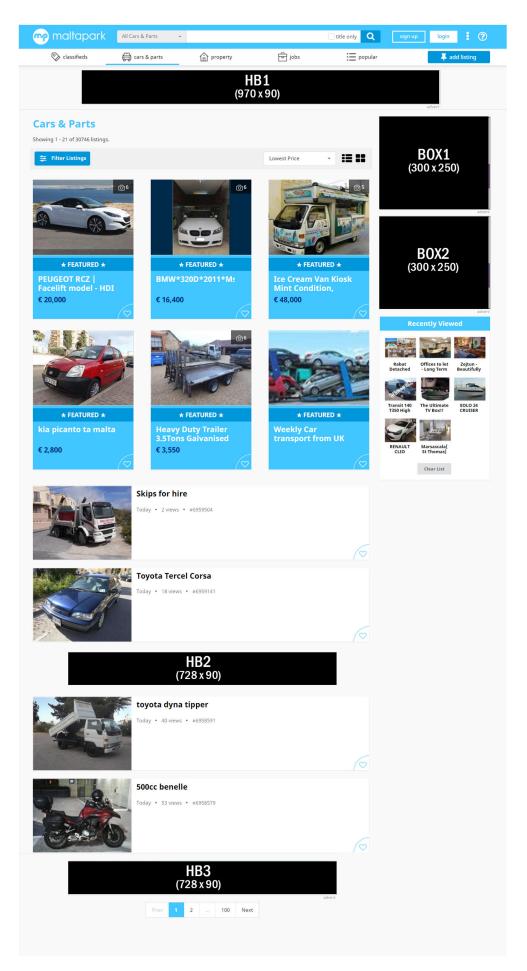

#### RATES ARE PER WEEK FOR 20% OCCUPANCY

|      | HOMEPAGE | ITEM<br>LISTINGS | ITEM<br>DETAILS | FORMAT    | MOBILE     |
|------|----------|------------------|-----------------|-----------|------------|
| HB1  | € 60     | € 95             | € 60            | 970 x 90  | Responsive |
| HB2  |          | € 125            | € 60            | 728 x 90  | Responsive |
| HB3  |          | € 60             |                 | 728 x 90  | Responsive |
| BOX1 | € 95     | € 125            | € 60            | 300 x 250 | Yes        |
| BOX2 | € 60     | € 60             | € 60            | 300 x 250 | Yes        |
| HERO | € 300    |                  |                 | 917 x 310 | Responsive |

#### LISTINGS PAGE